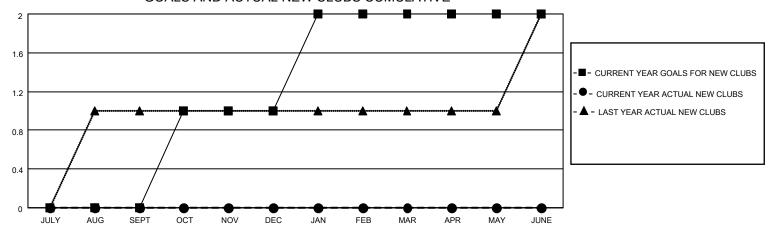

## MONTHLY MEMBERSHIP PROGRESS REPORT

LOCATION FLORIDA District 35 N Results as of: 8/31/2023

| Clubs RESULTS FOR 2023-2024 |   |   |   | Members RESULTS FOR 2023-2024 |    |    |     |
|-----------------------------|---|---|---|-------------------------------|----|----|-----|
|                             |   |   |   |                               |    |    |     |
| JULY/AUG/SEPT               | 0 | 0 | 1 | JULY/AUG/SEPT                 | 40 | 84 | 137 |
| OCT/NOV/DEC                 | 1 | 0 | 0 | OCT/NOV/DEC                   | 30 | 0  | 0   |
| JAN/FEB/MAR                 | 1 | 0 | 0 | JAN/FEB/MAR                   | 50 | 0  | 0   |
| APR/MAY/JUNE                | 0 | 0 | 0 | APR/MAY/JUNE                  | 30 | 0  | 0   |