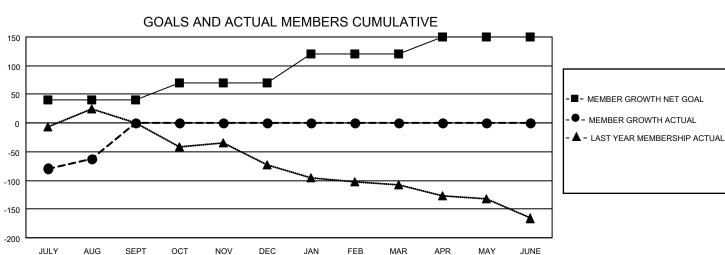

## MONTHLY MEMBERSHIP PROGRESS REPORT

LOCATION FLORIDA District 35 N Results as of: 8/31/2023

| Clubs RESULTS FOR 2023-2024 |   |   |   | Members RESULTS FOR 2023-2024 |    |    |     |
|-----------------------------|---|---|---|-------------------------------|----|----|-----|
|                             |   |   |   |                               |    |    |     |
| JULY/AUG/SEPT               | 0 | 0 | 1 | JULY/AUG/SEPT                 | 40 | 84 | 137 |
| OCT/NOV/DEC                 | 1 | 0 | 0 | OCT/NOV/DEC                   | 30 | 0  | 0   |
| JAN/FEB/MAR                 | 1 | 0 | 0 | JAN/FEB/MAR                   | 50 | 0  | 0   |
| APR/MAY/JUNE                | 0 | 0 | 0 | APR/MAY/JUNE                  | 30 | 0  | 0   |